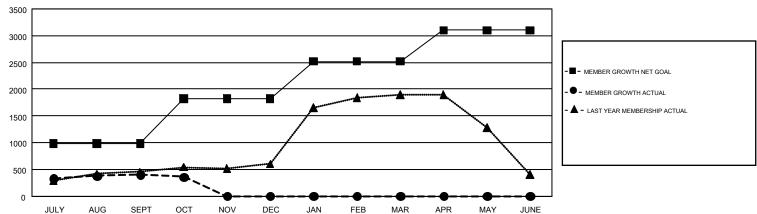

## GMT Constitutional Area 5 - K, Group M

GMT: OPEN

REPORT DOES NOT INCLUDE CLUBS IN UNDISTRICTED AREAS.

| Clubs         |               |             |               | Members               |                           |                         |                                                    |  |
|---------------|---------------|-------------|---------------|-----------------------|---------------------------|-------------------------|----------------------------------------------------|--|
|               | RESULTS FO    | R 2019-2020 |               | RESULTS FOR 2019-2020 |                           |                         |                                                    |  |
| QUARTER       | NEW CLUB GOAL | NEW CLUBS   | DROPPED CLUBS | QUARTER               | MEMBER GROWTH NET<br>GOAL | MEMBER GROWTH<br>ACTUAL | DROPPED<br>MEMBERS ACTUAL<br>(including transfers) |  |
| JULY/AUG/SEPT | 4             | 0           | 4             | JULY/AUG/SEPT         | 985                       | 1,218                   | 754                                                |  |
| OCT/NOV/DEC   | 4             | 0           | 1             | OCT/NOV/DEC           | 835                       | 183                     | 215                                                |  |
| JAN/FEB/MAR   | 6             | 0           | 0             | JAN/FEB/MAR           | 700                       | 0                       | 0                                                  |  |
| APR/MAY/JUNE  | 1             | 0           | 0             | APR/MAY/JUNE          | 580                       | 0                       | 0                                                  |  |

## GOALS AND ACTUAL MEMBERS CUMULATIVE

| DROPPED CLUBS: 5            |     | 348 CLUBS OF 627 ADDED 1 OR MORE | GENDER DISTRIBUTION             |                 |       |
|-----------------------------|-----|----------------------------------|---------------------------------|-----------------|-------|
|                             |     | NEW MEMBERS                      | MALE                            | 20,204 (77.87%) |       |
|                             |     |                                  | FEMALE                          | 5,743 (22.13%)  |       |
| DROPPED MEMBERS             |     |                                  |                                 |                 |       |
| DECEASED                    | 17  | CLICK HERE FOR CUMULATIVE        | TOTAL FAMILY UNIT MEMBERS       |                 | 3,385 |
| CLUB CANCELLED 21 OTHER 931 |     | MEMBERSHIP DATA                  |                                 |                 |       |
|                             |     |                                  | FAMILY MEMBERS PAYING HALF DUES |                 | 1,970 |
| TOTAL                       | 969 |                                  |                                 |                 |       |