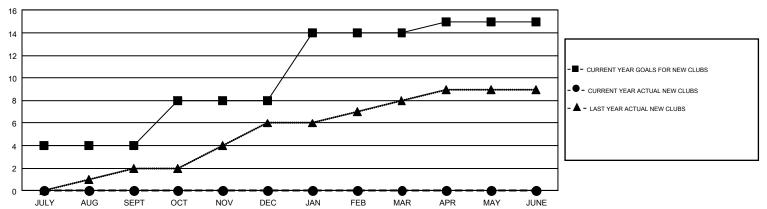

## GMT Constitutional Area 5 - K, Group M

GMT: OPEN

REPORT DOES NOT INCLUDE CLUBS IN UNDISTRICTED AREAS.

| Clubs         |               |             |               | Members               |                           |                         |                                                    |  |
|---------------|---------------|-------------|---------------|-----------------------|---------------------------|-------------------------|----------------------------------------------------|--|
|               | RESULTS FO    | R 2019-2020 |               | RESULTS FOR 2019-2020 |                           |                         |                                                    |  |
| QUARTER       | NEW CLUB GOAL | NEW CLUBS   | DROPPED CLUBS | QUARTER               | MEMBER GROWTH NET<br>GOAL | MEMBER GROWTH<br>ACTUAL | DROPPED<br>MEMBERS ACTUAL<br>(including transfers) |  |
| JULY/AUG/SEPT | 4             | 0           | 4             | JULY/AUG/SEPT         | 985                       | 1,218                   | 754                                                |  |
| OCT/NOV/DEC   | 4             | 0           | 1             | OCT/NOV/DEC           | 835                       | 183                     | 215                                                |  |
| JAN/FEB/MAR   | 6             | 0           | 0             | JAN/FEB/MAR           | 700                       | 0                       | 0                                                  |  |
| APR/MAY/JUNE  | 1             | 0           | 0             | APR/MAY/JUNE          | 580                       | 0                       | 0                                                  |  |

## GOALS AND ACTUAL NEW CLUBS CUMULATIVE